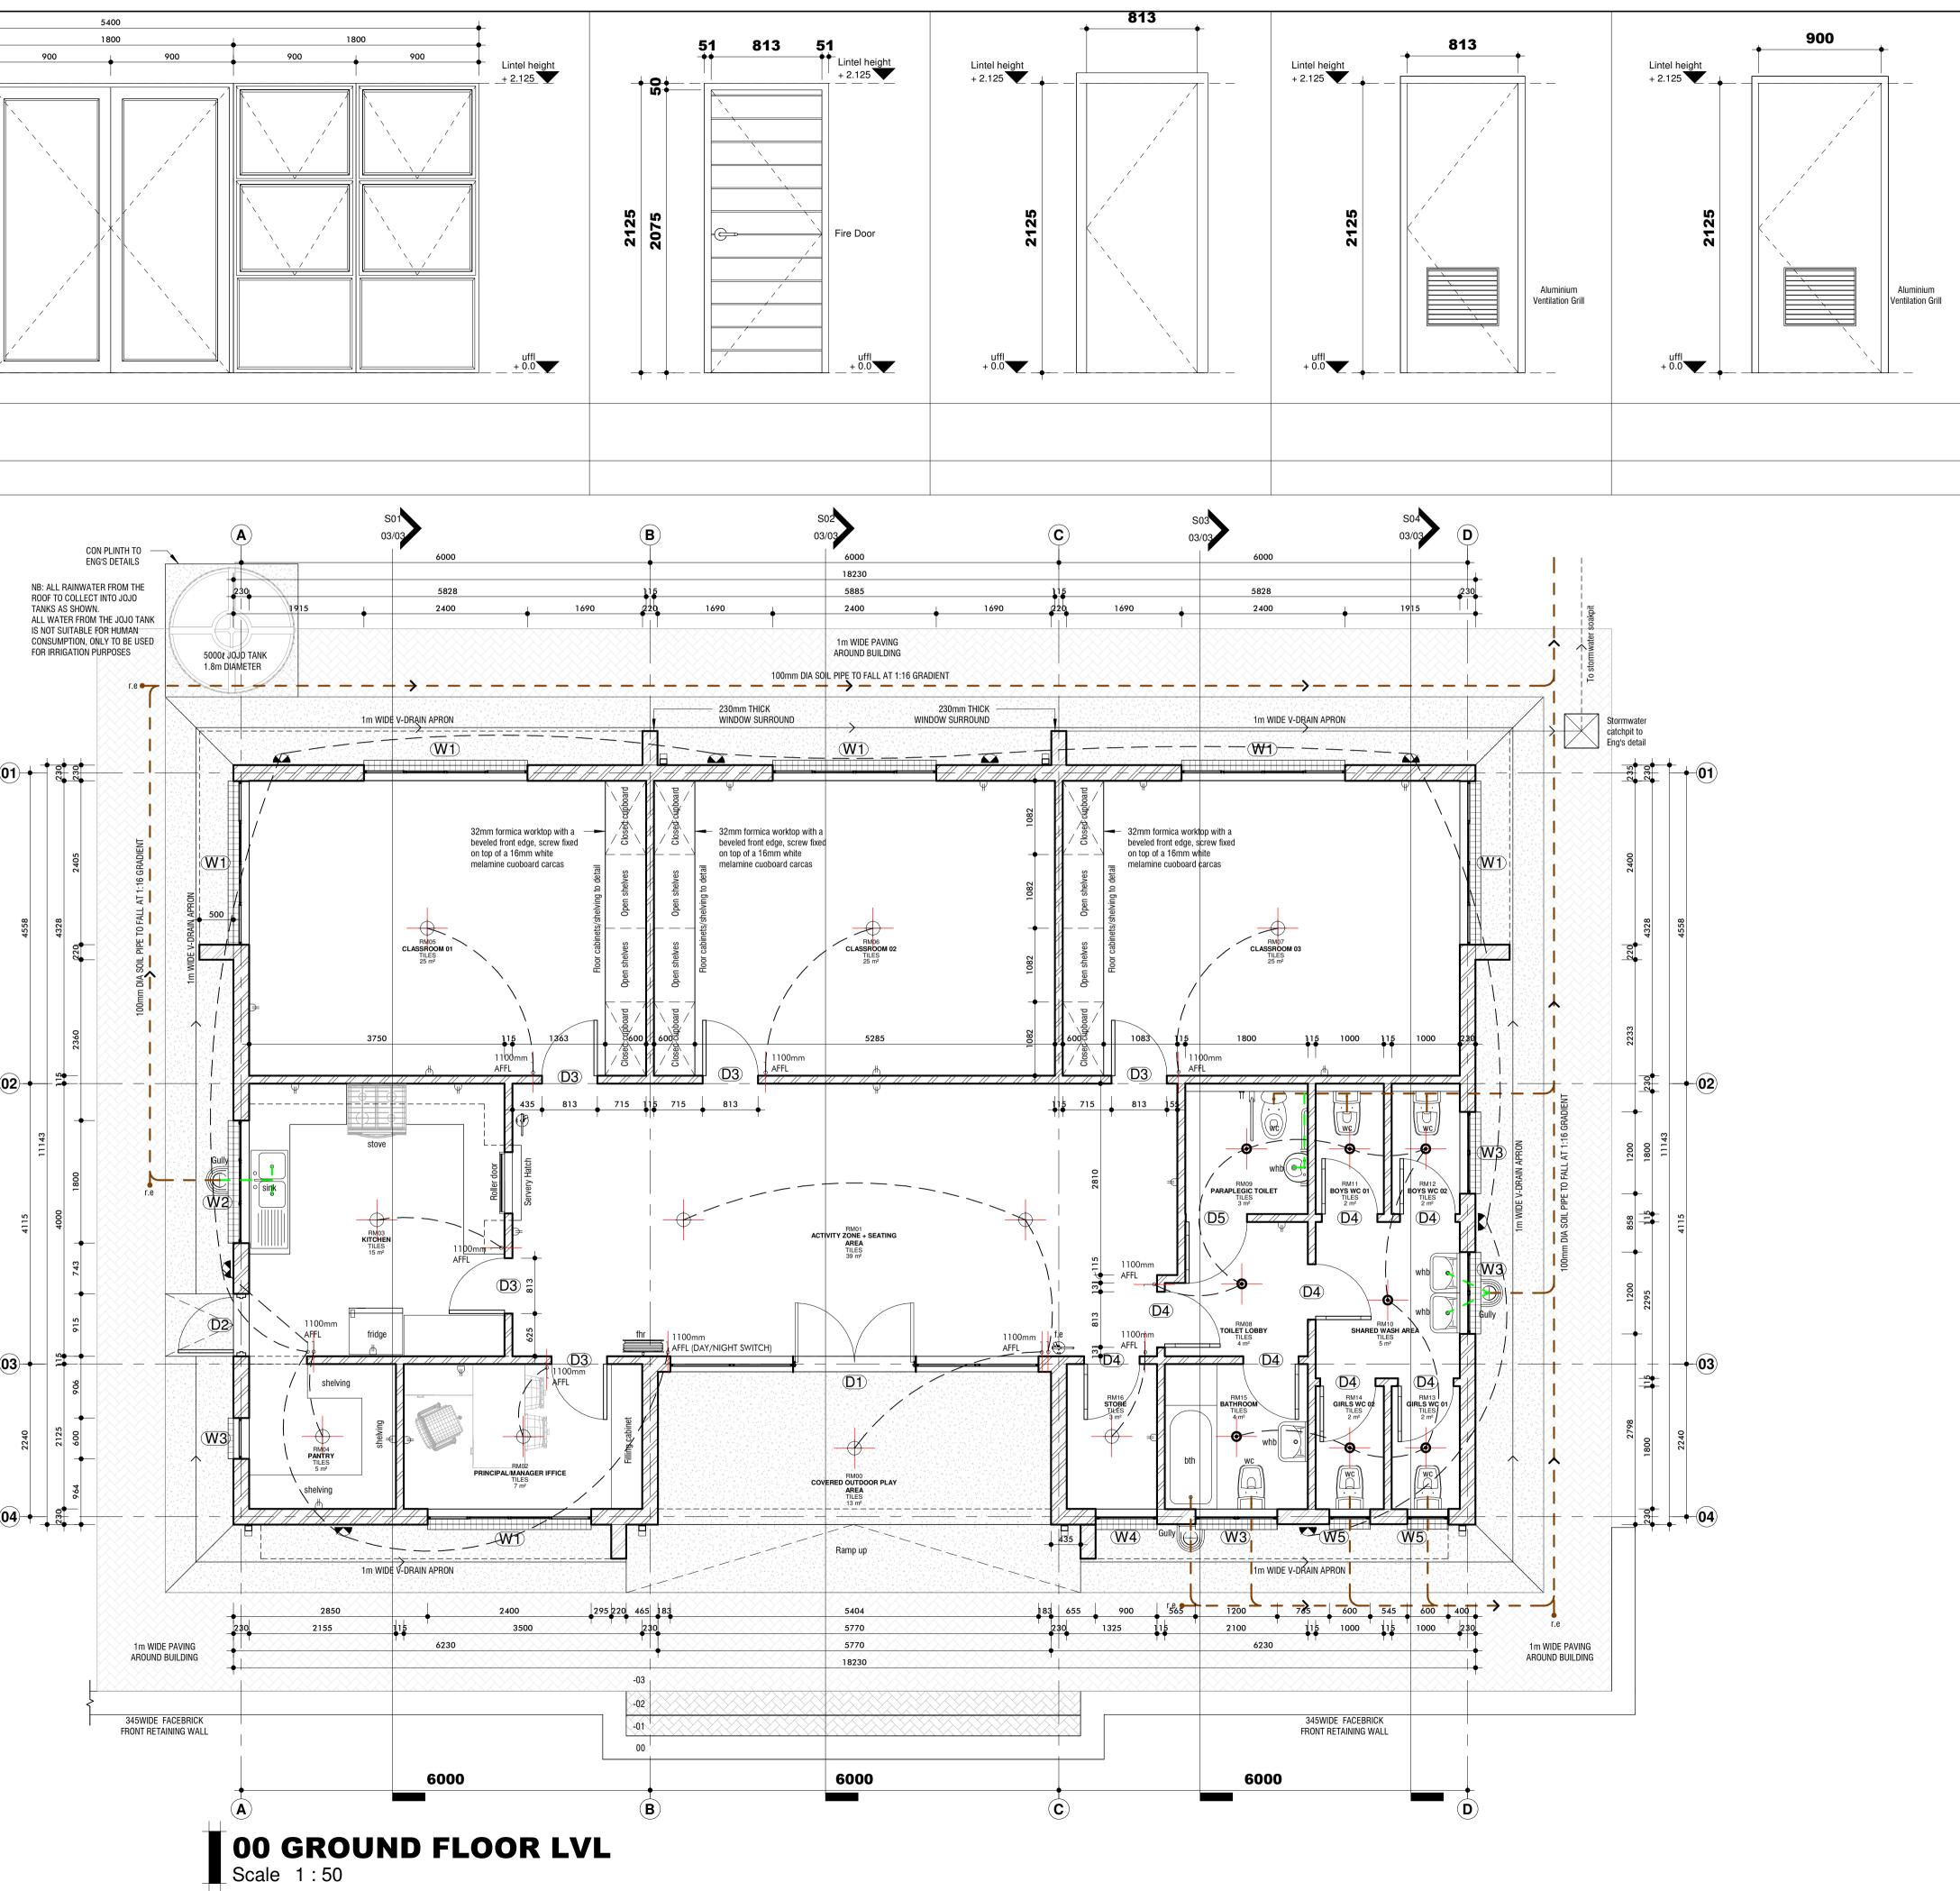

ch                          |         |  |
|                    | ۰ <u>-</u> ۲     | 2 way single lever light switch                    |         |  |
|                    | سے               | Double lever light switch                          |         |  |
|                    | <del>ل</del> ے۔" | 2 way double lever light switch                    |         |  |
|                    | سے               | Triple lever light switch                          |         |  |
|                    | 0 <u>-</u> ш     | 2 way triple lever light switch                    |         |  |
|                    | S                | Speaker unit                                       |         |  |
|                    |                  |                                                    |         |  |



this drawing is copyright and remains with the architect, any unauthorized reproduction, publication, trnsmission and or inclusion of any media is an infringement. figured dimensions to be taken in preference to scaled dimensions. report any discrepancies direct to the architect before commencing work. all work to be done in accordance with the sabs 0400

## **GENERAL NOTES:**

THIS DRAWING IS NOT TO BE SCALED. FIGURE DIMENSIONS TO BE USED ALL THE TIME. CONTRACTOR IS RESPONSIBLE FOR CORRECT SETTING OUT OF THE

BUILDING, ALL EXTERNAL AND INTERNAL WALLS WITH PARTICULAR REFERENCE TO BOUNDARIES, BUILDING LINES ETC. CONTRACTOR TO VERIFY ALL LEVELS, HEIGHTS AND DIMENSIONS BEFORE PUTTING ANY WORK

CONTRACTOR TO CHECK AND VERIFY ALL LEVELS, DATUMS AND DIMENSIONS ON SITE AND SHALL REPORT ANY DISC