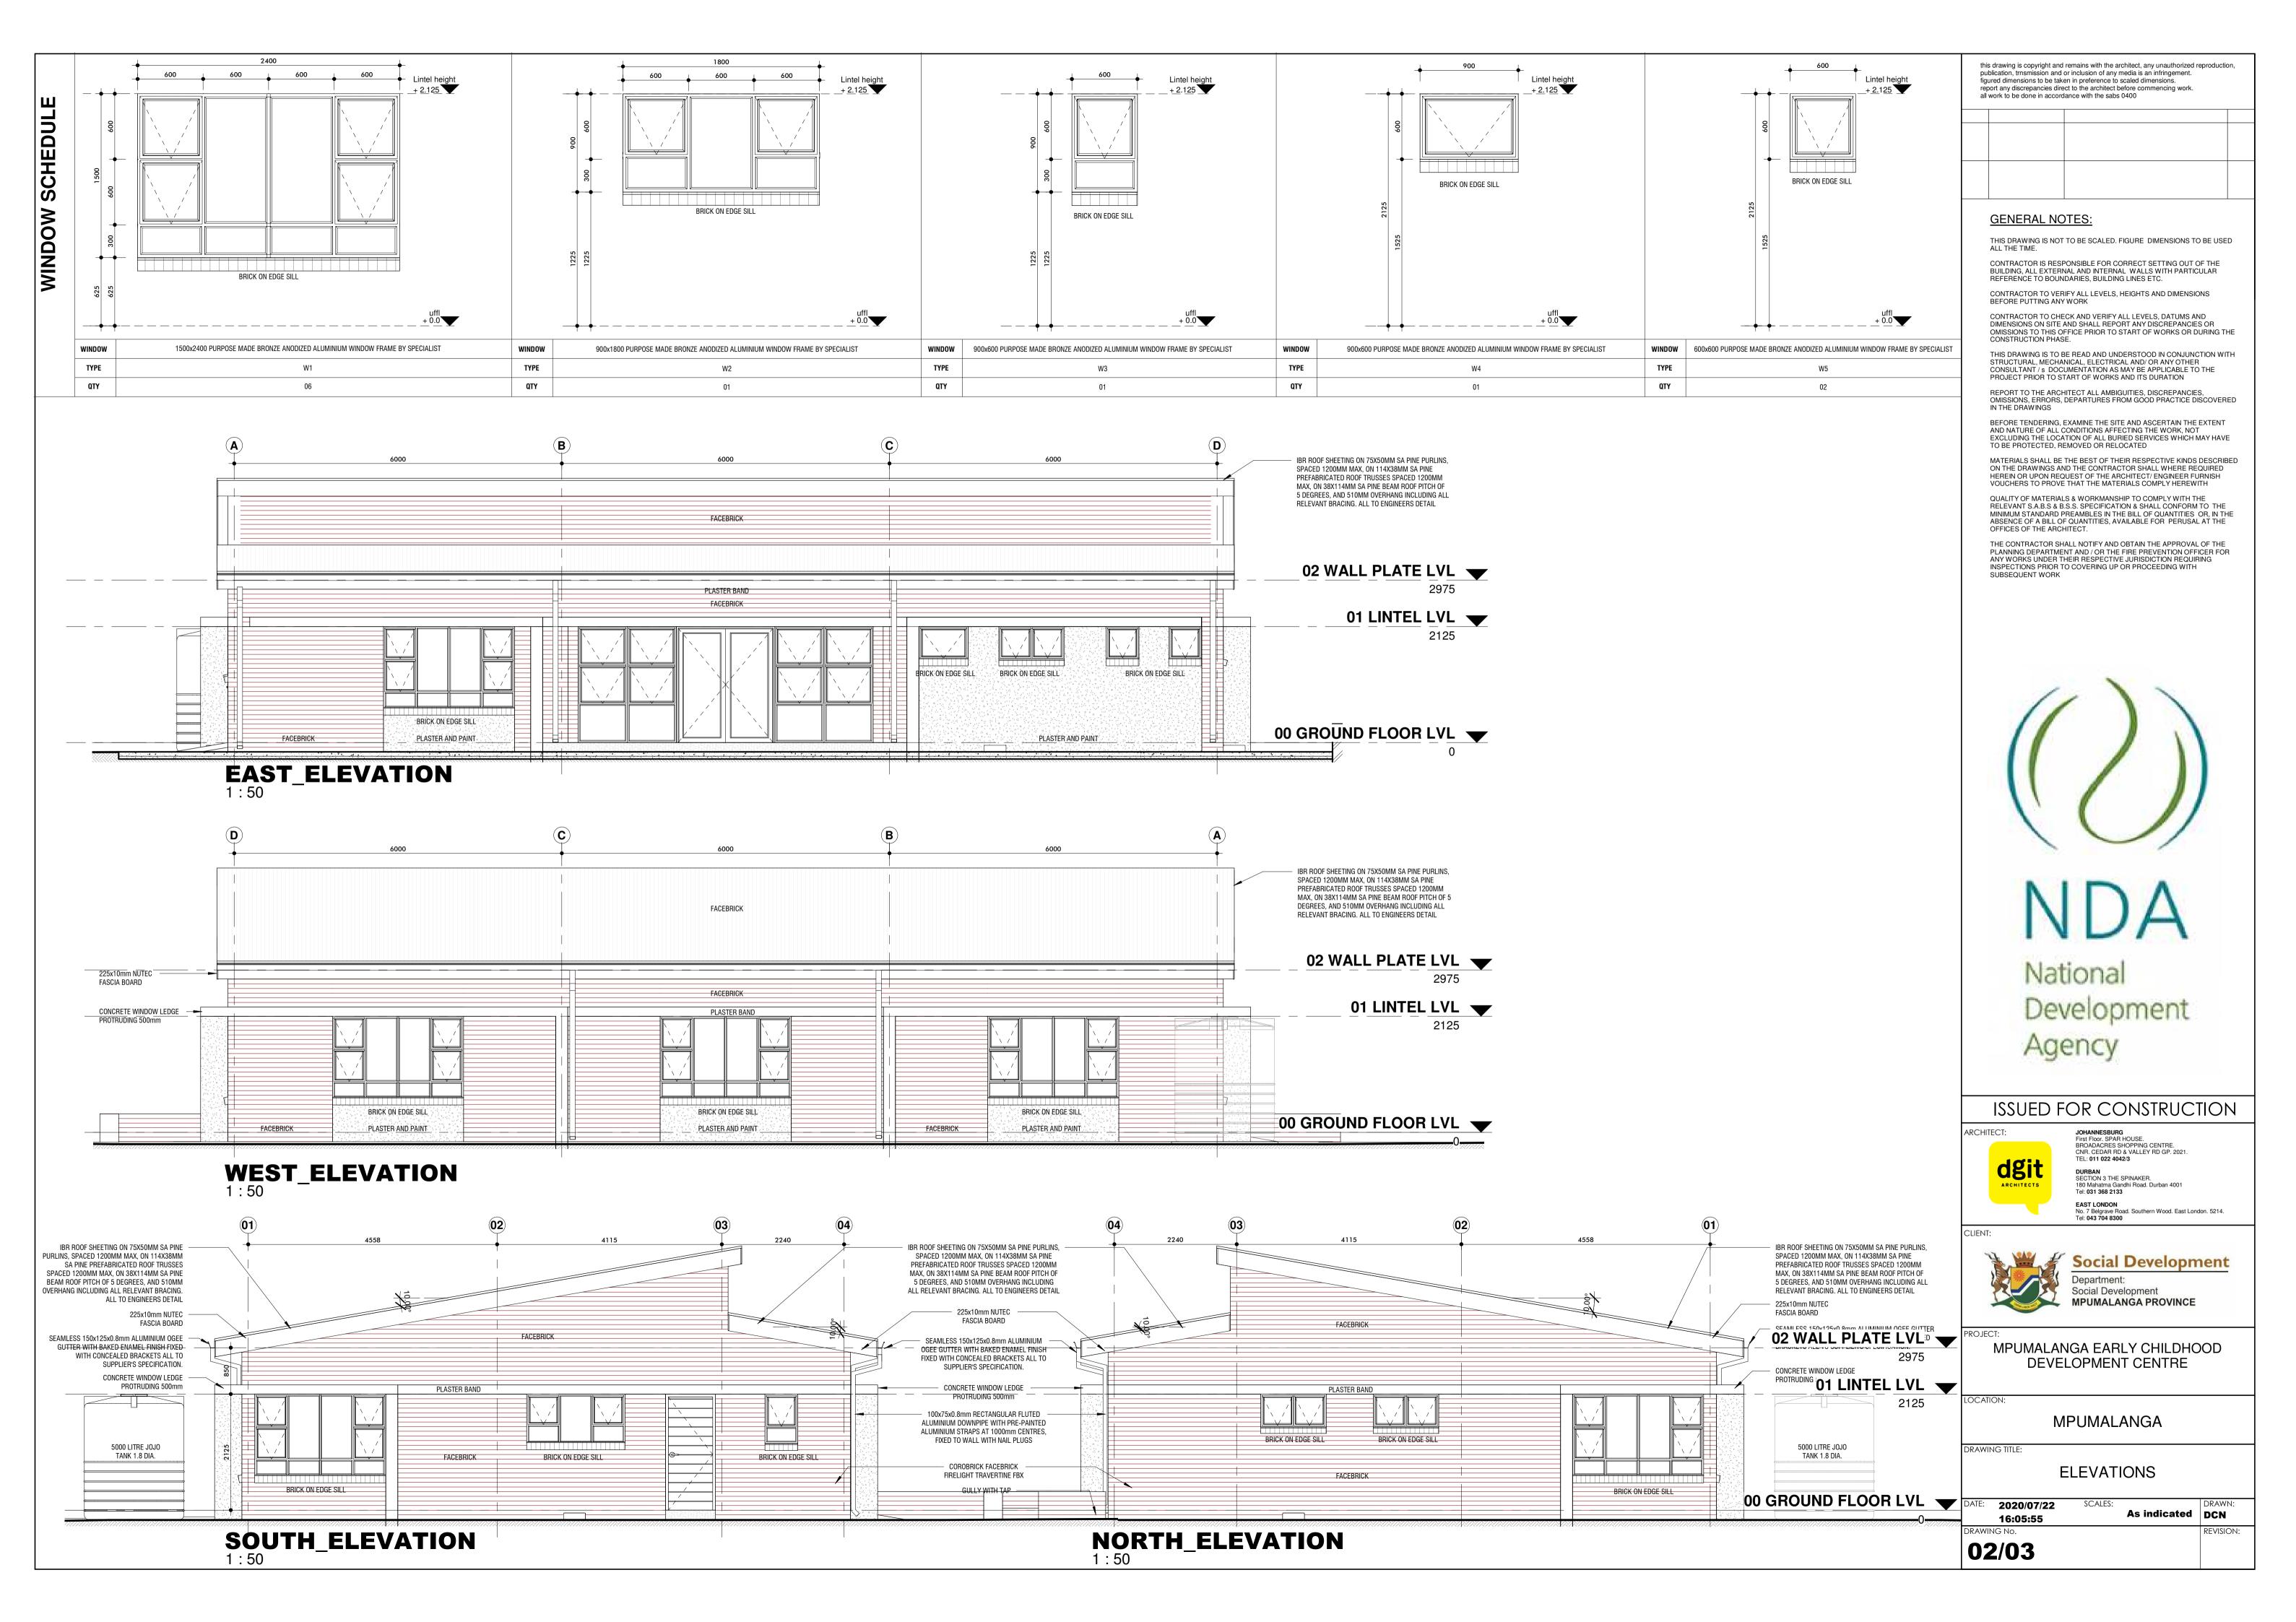

CH MAY HAVE TO BE PROTECTED, REMOVED OR RELOCATED

MATERIALS SHALL BE THE BEST OF THEIR RESPECTIVE KINDS DESCRIBED ON THE DRAWINGS AND THE CONTRACTOR SHALL WHERE REQUIRED HEREIN OR UPON REQUEST OF THE ARCHITECT/ ENGINEER FURNISH VOUCHERS TO PROVE THAT THE MATERIALS COMPLY HEREWITH

QUALITY OF MATERIALS & WORKMANSHIP TO COMPLY WITH THE RELEVANT S.A.B.S & B.S.S. SPECIFICATION & SHALL CONFORM TO THE MINIMUM STANDARD PREAMBLES IN THE BILL OF QUANTITIES OR, IN THE ABSENCE OF A BILL OF QUANTITIES, AVAILABLE FOR PERUSAL AT THE OFFICES OF THE ARCHITECT.

THE CONTRACTOR SHALL NOTIFY AND OBTAIN THE APPROVAL OF THE PLANNING DEPARTMENT AND / OR THE FIRE PREVENTION OFFICER FOR ANY WORKS UNDER THEIR RESPECTIVE JURISDICTION REQUIRING INSPECTIONS PRIOR TO COVERING UP OR PROCEEDING WITH SUBSEQUENT WORK







|          |                         | [                                                                                                                                                                                                                                                                                                                                                                     |                             |
|----------|-------------------------|-----------------------------------------------------------------------------------------------------------------------------------------------------------------------------------------------------------------------------------------------------------------------------------------------------------------------------------------