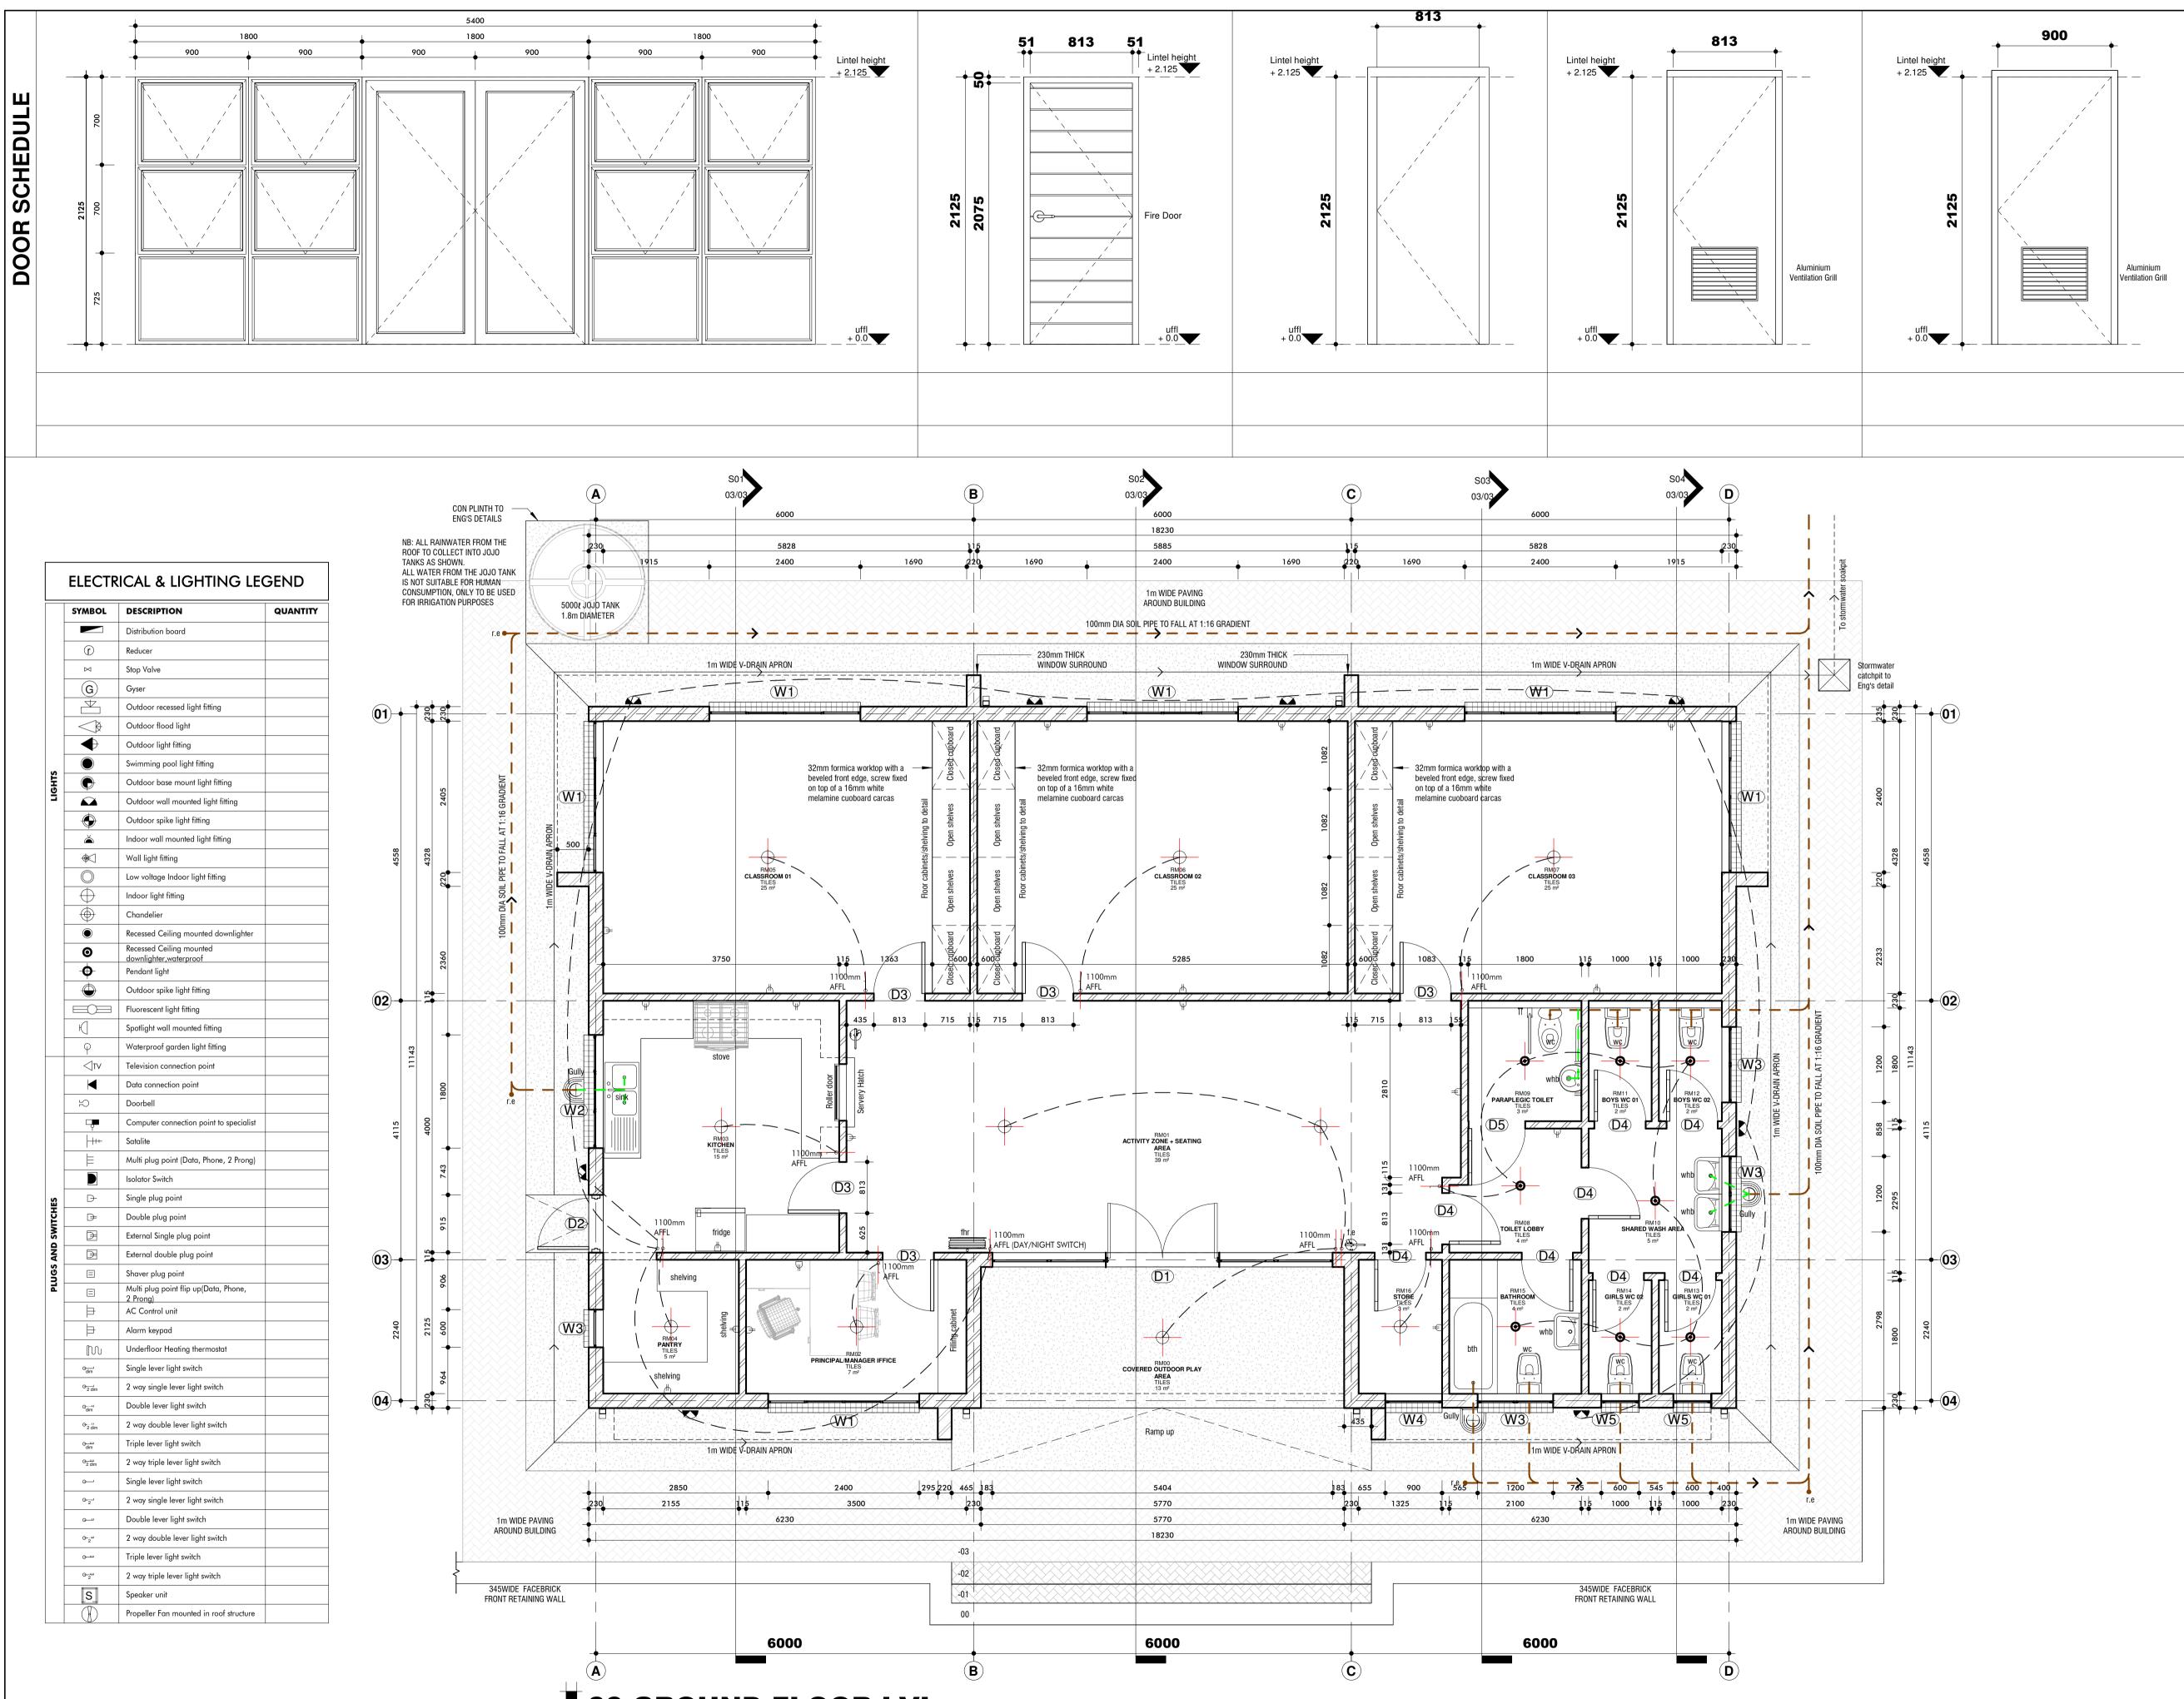

|                    | SYMBOL           | DESCRIPTION                                        | QUANTIT |  |
|--------------------|------------------|----------------------------------------------------|---------|--|
|                    |                  | Distribution board                                 |         |  |
|                    | 1                | Reducer                                            |         |  |
|                    |                  | Stop Valve                                         |         |  |
|                    | G                | Gyser                                              |         |  |
|                    |                  | Outdoor recessed light fitting                     |         |  |
|                    |                  |